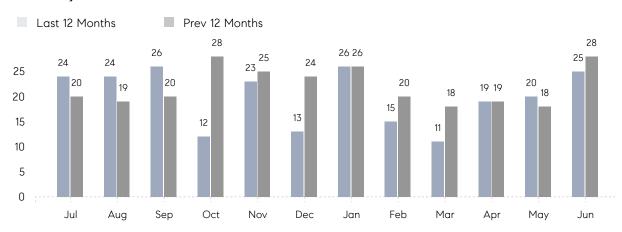

### Monthly Sales

## **Property Statistics**

|               |               | Jun 2022     | Jun 2021     | % Change |  |
|---------------|---------------|--------------|--------------|----------|--|
| Single-Family | # OF SALES    | 25           | 28           | -10.7%   |  |
|               | SALES VOLUME  | \$18,800,000 | \$17,483,840 | 7.5%     |  |
|               | AVERAGE PRICE | \$752,000    | \$624,423    | 20.4%    |  |
|               | AVERAGE DOM   | 22           | 35           | -37.1%   |  |