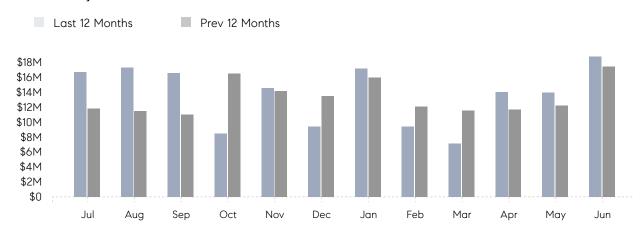

### Monthly Total Sales Volume

## **Property Statistics**

|               |               | Jun 2022     | Jun 2021     | % Change |  |
|---------------|---------------|--------------|--------------|----------|--|
| Single-Family | # OF SALES    | 25           | 28           | -10.7%   |  |
|               | SALES VOLUME  | \$18,800,000 | \$17,483,840 | 7.5%     |  |
|               | AVERAGE PRICE | \$752,000    | \$624,423    | 20.4%    |  |
|               | AVERAGE DOM   | 22           | 35           | -37.1%   |  |